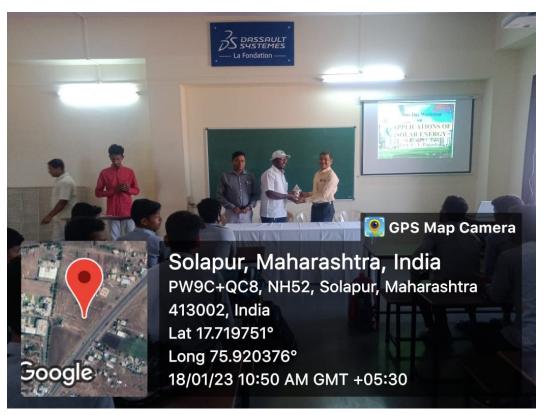

☐ Date: 18/01/2023

□ Number of Students: 19

☐ Title: - Applications of Solar Energy

A one-day workshop is conducted on 18/1/2023, for Govt. ITI, Students

□ Number Participants:19

☐ Inaugural Speech by: Dr.B.K.Sonage(HOD, Mech.)

☐ Session Conducted by: Prof.C.V.Papade.