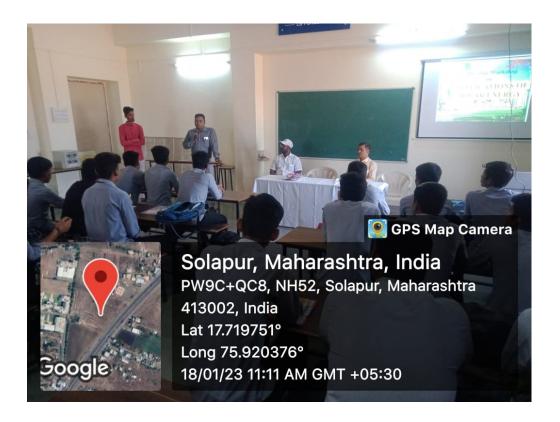

☐ Date: 18/01/2023

□ Number of Students: 19

☐ Title: - Applications of Solar Energy

A one-day workshop is conducted on 18/1/2023, for Govt. ITI, Students

□ Number Participants:19

☐ Inaugural Speech by: Dr.B.K.Sonage(HOD, Mech.)

☐ Session Conducted by: Prof.C.V.Papade.